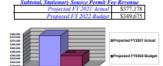

sued pursuant to YRCAA Regulation, Section 3.03 and WAC 173-430.

Account Number 614-32290011 Conditional Use Burn Permit Fees

| Projected FY 2020 Actual | \$1,933 |
|--------------------------|---------|
| Proposed FY 2021 Budget  | \$2,000 |

This account includes burn permit fees received for Conditional Use burn permits. Conditional Use burn permits are issued for burning that is not residential or agricultural burning including, but not limited to, training fires, land clearing burns, etc.

#### Dans 37 of I

This account reflects revenue received from permit evaluations for stationary sources subject to New Source Review (NSR) regulations. Sources subject to NSR regulations include sources regulated pursuant to Chapter 173-400 WAC, Chapter 173-460 WAC, 40 CFR Part 61

CFR Part 61.



# Base Operations Accounts - Burn Permit Fees

Account Number 614-32290005 Residential Burn Permit Fees

| Projected FY 2021 Actual | \$65,933 |
|--------------------------|----------|
| Proposed FY 2022 Budget  | \$60,500 |

This account reflects revenue received from burn permit fees required by YRCAA Regulation 1.

| Account Number | 614-32290007   | Agricultu   | ral Burn Permi | t Fees |
|----------------|----------------|-------------|----------------|--------|
|                |                |             |                |        |
|                | Projected FY 2 | 2021 Actual | \$37,197       |        |
|                | Pennosed EV 2  | 1022 Budgar | \$32,250       |        |

This account reflects revenue received from Agricultural burn permit fees for permits issued purs