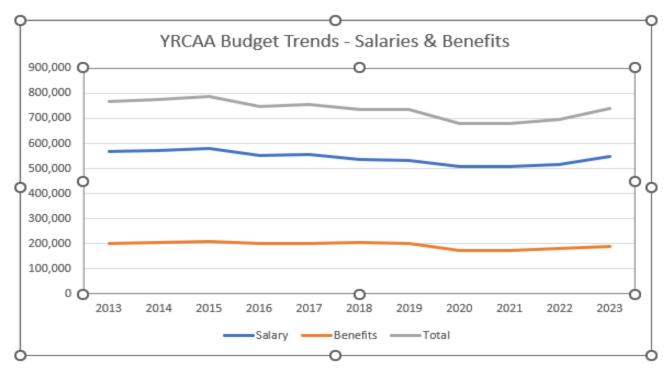

| FY20    | FY21    | FY22    | FY23    |
|-------------|---------|---------|---------|---------|---------|---------|---------|---------|---------|---------|---------|
| Salary      | 567,184 | 571,219 | 578,423 | 550,616 | 556,616 | 534,797 | 533,960 | 506,582 | 508,762 | 517,246 | 548,799 |
| Benefits    | 198,816 | 203,430 | 209,512 | 198,812 | 198,377 | 203,074 | 200,610 | 173,520 | 172,612 | 179,411 | 189,812 |
| Total       | 766,000 | 774,649 | 787,935 | 749,428 | 754,993 | 737,871 | 734,570 | 680,102 | 681,374 | 696,657 | 738,611 |
| ↓or↑        |         | 1.1%    | 1.7%    | -4.9%   | 0.7%    | 0.0%    | -0.4%   | -7.4%   | 0.2%    | 2.2%    | 6.0%    |
| 10 Yr Trend |         | -11%    |         |         |         |         |         |         |         |         | -0.7%   |



Note: For at least the last three years the YRCAA has budgeted for 10 FTEs. In previous years the agency employed more than 10 FTEs

|          | Base Op     | e ration: | Suj  | pplies & S | Seı | rvices C | om | parison | (F | Y13 thre | oug | gh FY21 | Bı | idgets) |    | _       |  |
|----------|-------------|-----------|------|------------|-----|----------|----|---------|----|----------|-----|---------|----|---------|----|---------|--|
|          | FY13        | FY14      |      | FY15       | =   | FY16     |    | FY17    |    | FY18     |     | FY19    |    | FY20    | _  | FY21    |  |
| Supplies | \$ 25,666   | \$ 16,1   | 74 5 | 20,707     | \$  | 16,107   | \$ | 21,241  | \$ | 19,160   | \$  | 13,700  | \$ | 12,685  | \$ | 11,500  |  |
| Increas  | e/Decrease  | -37.0     | 19