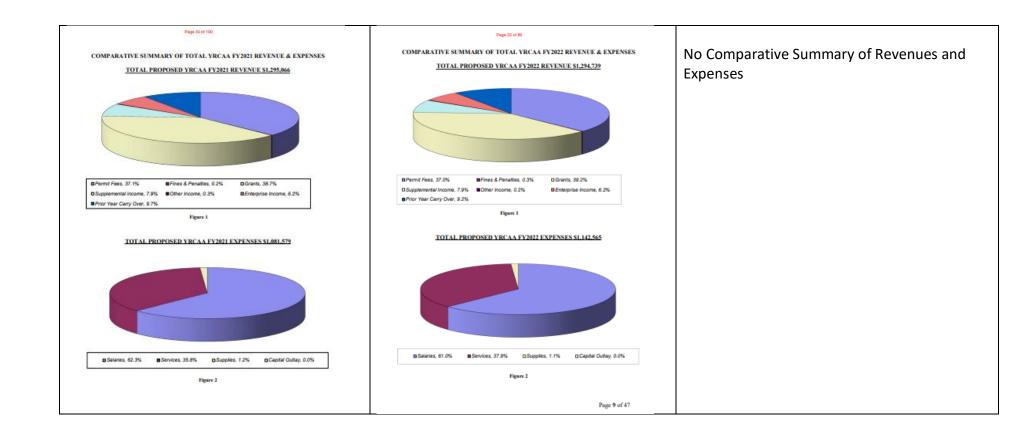

# **FY21 Budgetary Notes**

- 1. Projected Final FY20 Total Revenues up 7%
- 2. Projected Final FY20 Total Expenses down 6%
- Operational Reserves are funded at 25% of the FY20 Base Operations Final Expenses (~\$190,847)
- Capital Replacement Reserves are funded at 10% of estimated Total Capital Replacement Costs for FY20 (~\$8,615.00)
- 5. Federal 105 Base Grant Funding forecasted to remain level for FY21

# **FY22 Budgetary Notes**

- 1. Projected Final FY21 Total Revenues up ~9%
- 2. Projected Final FY21 Total Expenses up ~16%
- Operational Reserve is funded at 25% of the FY21 Base Operations Final Expenses (\$232,769)
- Capital Replacement Reserve is funded at 10% of estimated Total Capital Replacement Costs for FY21 (\$11,014)
- Federal 105 Base Grant Funding forecasted to remain level for FY22