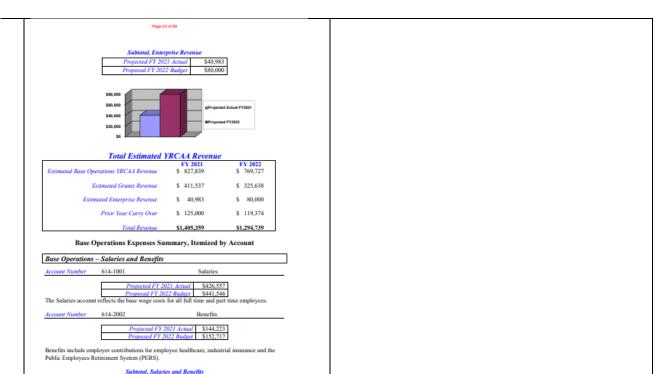

# **PROPOSED** PROPOSED FY 2021 YRCAA Budget FY 2022 YRCAA Budget Questions? Questions? Page 21 of 89 Yakima Regional Clean Air Agency 186 Iron Horse Court, Suite 101 Yakima WA 98901 (509) 834-2050, Fax (509) 834-2060 CLEAN AIR Yakima Regional Clean Air Agency **Executive Memorandum** Date of Release: June 2, 2022 **Proposed Fiscal Year 2021** Date of Consideration: June 9, 2022 Budget Honorable YRCAA Board of Directors and Alternates Yakima Regional Clean Air Agency Office of the Interim Executive Director / Air pollution Control Officer Proposed FY 2023 Budget Subject: Proposed Fiscal Year 2022 Your Governing Board will hold a public hearing to consider adopting the proposed FY2023 Budget on June 9, 2022 at 2:00 P.M. at the Yakima Regional Clean Air Agency's conference room. Your Interim Executive Director respectfully submits, and recommends your Board's favorable consideration of, the proposed FY2023 Budget in the amount of \$1,756,400. The FY2023 budget is a continuation of FY 2022 regorgams and based on 10 FT2. Budget <u>Summary</u> The proposed budget includes a planned appropriation of: \$739,611 for staff salaries and benefits; \$17,696 for supplies; and \$614,150 for services; Approach The proposed budget is prepared based on three distinct operations: Base Operations; Enterprise Operations; and Grant Operations. Two organizational divisions conduct work in programs under each operation. Specific work in each program is funded by the specific revenue sources. Format The proposed budget is prepared in two-part format: Part 1: An itemized, revenue and expenditures with estimated projected through FY 2022 and the proposed FY 2023 amounts; and Part 2: Proposed resolutions which incorporate the necessary authority and Board direction to implement the adopted Budget; Proposed May 14th, 2020 Proposed May 13th, 2021