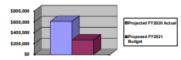

# FY21 Proposed Revenue ~ \$1,295,066 (~ 14% Decrease over FY20 Budgeted)

- Permit Fees, 37.1%
- □ Grants, 38.7%
- Other Income, 0.3%
- Prior Year Carry Over, 9.7%
- Fines & Penalties, 0.2% □ Supplemental Income, 7.9%
- Enterprise Income, 6.2%

# FY21 Proposed Expenditures ~\$1,081,579 (~16% Decrease over FY20 Budgeted)

- Salaries, 63.0% □ Supplies, 1.2%
- Services, 35.8%
- □ Capital Outlay, 0%