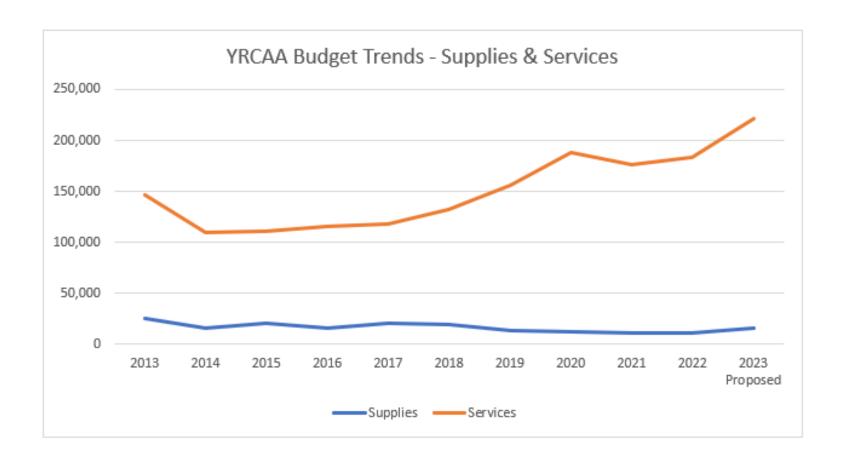

# **PROPOSED** PROPOSED FY 2021 YRCAA Budget FY 2022 YRCAA Budget Questions? Questions? Page 21 of 89 Yakima Regional Clean Air Agency 186 Iron Horse Court, Suite 101 Yakima WA 98901 (509) 834-2050, Fax (509) 834-2060 CLEAN AIR Yakima Regional Clean Air Agency **Executive Memorandum** Date of Release: June 2, 2022 **Proposed Fiscal Year 2021** Date of Consideration: June 9, 2022 Budget Honorable YRCAA Board of Directors and Alternates Yakima Regional Clean Air Agency Office of the Interim Executive Director / Air pollution Control Officer Proposed FY 2023 Budget Subject: Proposed Fiscal Year 2022 Your Governing Board will hold a public hearing to consider adopting the proposed FY2023 Budget on June 9, 2022 at 2:00 P.M. at the Yakima Regional Clean Air Agency's conference room. Your Interim Executive Director respectfully submits, and recommends your Board's favorable consideration of, the proposed FY2023 Budget in the amount of \$1,756,400. The FY2023 budget is a continuation of FY 2022 regorgams and based on 10 FT2. Budget <u>Summary</u> The proposed budget includes a planned appropriation of: \$739,611 for staff salaries and benefits; \$17,696 for supplies; and \$614,150 for services; Approach The proposed budget is prepared based on three distinct operations: Base Operations; Enterprise Operations; and Grant Operations. Two organizational divisions conduct work in programs under each operation. Specific work in each program is funded by the specific revenue sources. Format The proposed budget is prepared in two-part format: Part 1: An itemized, revenue and expenditures with estimated projected through FY 2022 and the proposed FY 2023 amounts; and Part 2: Proposed resolutions which incorporate the necessary authority and Board direction to implement the adopted Budget; Proposed May 14th, 2020 Proposed May 13th, 2021