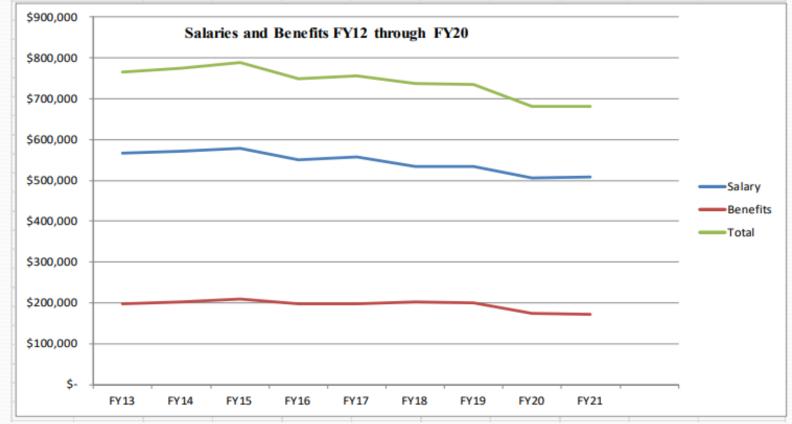

\$ | 571,219  | S  | 578,423   | \$ | 550,616   | \$ | 556,616       | \$ | 534,797 | \$ | 533,960 | \$ | 506,682 | \$<br>508,762 |  |
| Benefits | \$   | 198,816  | \$ | 203,430  | \$ | 209,512   | \$ | 198,812   | \$ | 198,377       | \$ | 203,074 | \$ | 200,610 | \$ | 173,520 | \$<br>172,612 |  |
| Total    | S    | 766,000  | \$ | 774,649  | \$ | 787,935   | \$ | 749,428   | \$ | 754,993       | \$ | 737,871 | \$ | 734,570 | \$ | 680,202 | \$<br>681,374 |  |
| Increas  | e/D  | ecrease  |    | 1.1%     |    | 1.7%      |    | -4.9%     |    | 0.7%          |    | -2.3%   |    | -0.4%   |    | -7.4%   | 0.2%          |  |
| Te       | n Yı | r. Trend |    | -11.0%   |    |           |    |           |    |               |    |         |    |         |    |         |               |  |







# YRCAA Budget Trends

(FOTC's continuation of graphings as presented in Proposed Budgets for 2021 & 2022)

|             | FY13    | FY14    | FY15    | FY16    | FY17    | FY18    | FY19    | FY20    | FY21    | FY22    | FY23    |
|-------------|---------|---------|---------|---------|---------|---------|---------|---------|---------|---------|---------|
| Salary      | 567,184 | 571,219 | 578,423 | 550,616 | 556,616 | 534,797 | 533,960 | 506,582 | 508,762 | 517,246 | 548,799 |
| Benefits    | 198,816 | 203,430 | 209,512 | 198,812 | 198,377 | 203,074 | 200,610 | 173,520 | 172,612 | 179,411 | 189,812 |
| Total       | 766,000 | 774,649 | 787,935 | 749,428 | 754,993 | 737,871 | 734,570 | 680,102 | 681,374 | 696,657 | 738,611 |
| ↓or↑        |         | 1.1%    | 1.7%    | -4.9%   |