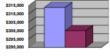

# FY22 Proposed Revenue \$1,294,739 (~ 0.03% Decrease over FY21 Budgeted)

- Permit Fees, 37.0% □Grants, 39,2%
- ■Other Income, 0.2%
- Prior Year Carry Over, 9.2%
- ■Fines & Penalties, 0.3% □ Supplemental Income. 7.9%
- Enterprise Income, 6,2%

# 22 Proposed Expenditures \$1,142,50 (~5% Increase over FY21 Budgeted)

□ Salaries, 61.0% ■ Services, 37.9% □ Supplies, 1.1% □ Capital Outlay, 0.0%