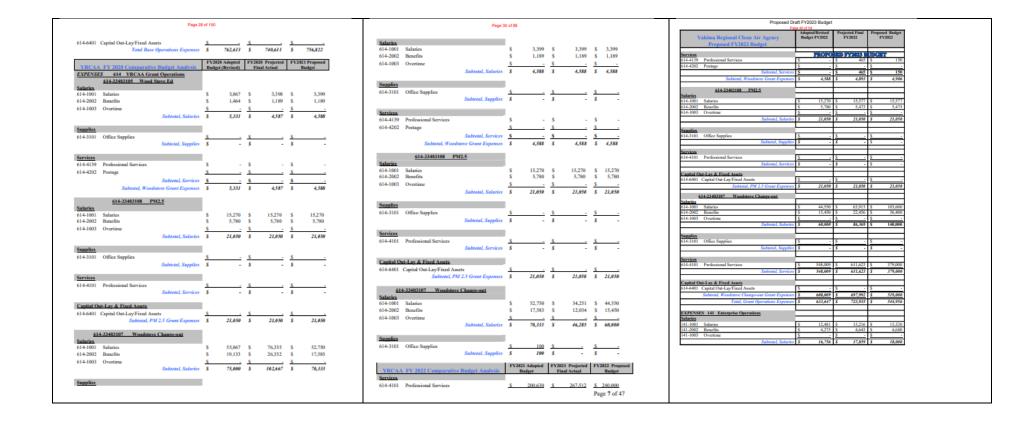

# FY21 Proposed Revenue ~ \$1,295,066 (~ 14% Decrease over FY20 Budgeted)

- Permit Fees, 37.1%
- □ Grants, 38.7%
- Other Income, 0.3%
- Prior Year Carry Over, 9.7%
- Fines & Penalties, 0.2% □ Supplemental Income, 7.9%
- Enterprise Income, 6.2%

# FY21 Proposed Expenditures ~\$1,081,579 (~16% Decrease over FY20 Budgeted)

- Salaries, 63.0% □ Supplies, 1.2%
- Services, 35.8%
- □ Capital Outlay, 0%

# FY22 Proposed Revenue \$1,294,739 (~ 0.03% Decrease over FY21 Budgeted)

- Permit Fees, 37.0% □Grants, 39,2%
- ■Other Income, 0.2%
- Prior Year Carry Over, 9.2%
- ■Fines & Penalties, 0.3% □ Supplemental Income. 7.9%
- Enterprise Income, 6,2%

# 22 Proposed Expenditures \$1,142,50 (~5% Increase over FY21 Budgeted)

□ Salaries, 61.0% ■ Services, 37.9% □ Supplies, 1.1% □ Capital Outlay, 0.0%