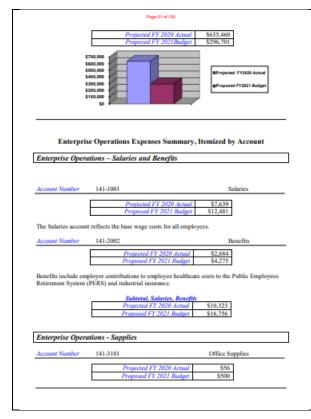

# **FY21 Budgetary Notes**

- 1. Projected Final FY20 Total Revenues up 7%
- 2. Projected Final FY20 Total Expenses down 6%
- Operational Reserves are funded at 25% of the FY20 Base Operations Final Expenses (~\$190,847)
- Capital Replacement Reserves are funded at 10% of estimated Total Capital Replacement Costs for FY20 (~\$8,615.00)
- 5. Federal 105 Base Grant Funding forecasted to remain level for FY21

# FY21 Budgetary Notes (cont'd)

- 6. State Base Grant forecasted to remain level for FY21
- 7. FY21 Salaries increased by < 0.1%
- 8. FY21 Benefits reduced by < 0.1%
- 9. Increase in Total FY21 Salaries & Benefits of ~ 0.17%
- 10. FY21 Total Base Operations Supplies reduced by  $\sim 9\%$
- 11. FY21 Total Base Operations Services reduced by  $\sim 6\%$ 
  - FY21 Base Operations Professional Services reduced by approximately ~16%