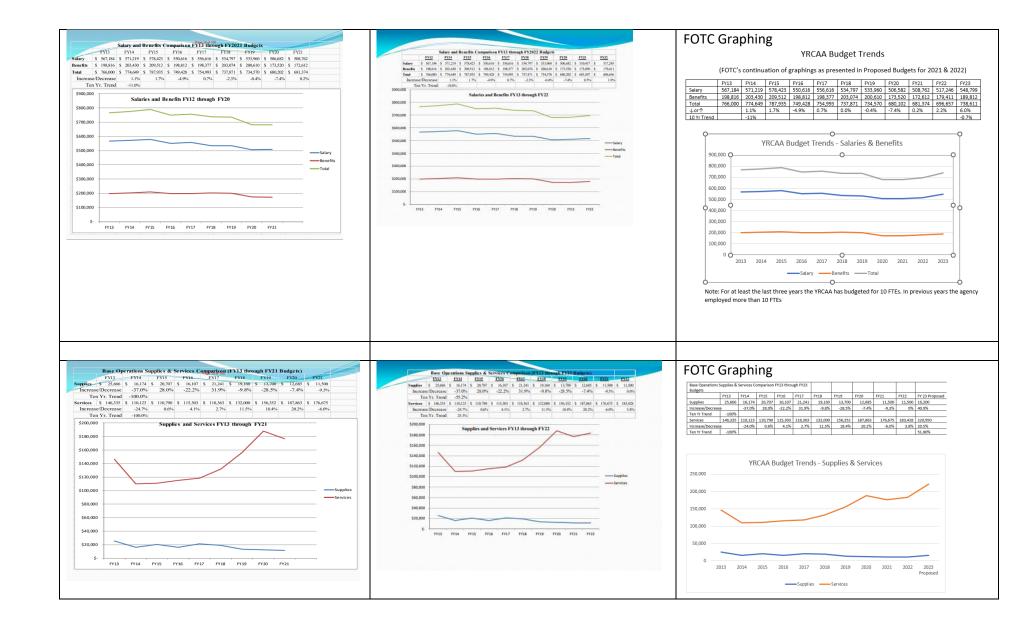

# **FY21 Budgetary Notes**

- 1. Projected Final FY20 Total Revenues up 7%
- 2. Projected Final FY20 Total Expenses down 6%
- Operational Reserves are funded at 25% of the FY20 Base Operations Final Expenses (~\$190,847)
- Capital Replacement Reserves are funded at 10% of estimated Total Capital Replacement Costs for FY20 (~\$8,615.00)
- 5. Federal 105 Base Grant Funding forecasted to remain level for FY21

# FY21 Budgetary Notes (cont'd)

- 6. State Base Grant forecasted to remain level for FY21
- 7. FY21 Salaries increased by < 0.1%
- 8. FY21 Benefits reduced by < 0.1%
- 9. Increase in Total FY21 Salaries & Benefits of ~ 0.17%
- 10. FY21 Total Base Operations Supplies reduced by  $\sim 9\%$
- 11. FY21 Total Base Operations Services reduced by  $\sim 6\%$ 
  - FY21 Base Operations Professional Services reduced by approximately ~16%

# **FY22 Budgetary Notes**

- 1. Projected Final FY21 Total Revenues up ~9%
- 2. Projected Final FY21 Total Expenses up ~16%
- Operational Reserve is funded at 25% of the FY21 Base Operations Final Expenses (\$232,769)
- Capital Replacement Reserve is funded at 10% of estimated Total Capital Replacement Costs for FY21 (\$11,014)
- Federal 105 Base Grant Funding forecasted to remain level for FY22

# FY22 Budgetary Notes (cont'd)

- State Base Grant forecasted to remain level for FY22
- 7. FY22 Salaries increased by ~1.3% (ED Raise)
- 8. FY22 Benefits increased by ~3.5% (SUI, L&I, Health, PERS)
- Increase in Total FY22 Salaries & Benefits of ~ 1.9%
- FY22 Total Base Operations Supplies to remain unchanged
- 11. FY22 Total Base Operations Services increased by ~3.7% (Replace Phone system)