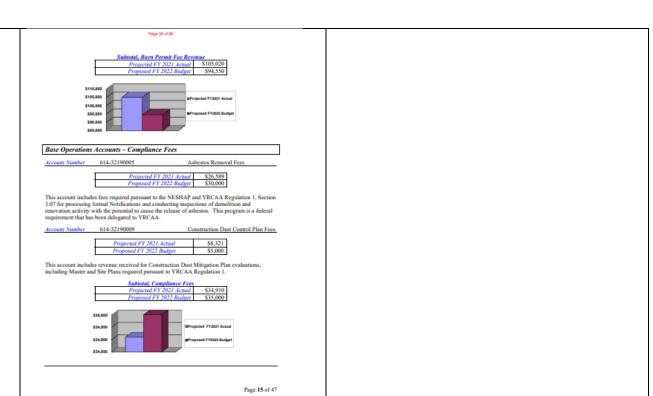

|
|                | Projected FY 2 | 2021 Actual | \$37,197       |        |
|                | Pennosed EV 2  | 1022 Budgar | \$32,250       |        |

This account reflects revenue received from Agricultural burn permit fees for permits issued pursuant to YRCAA Regulation 1, Section 3.03 and Chapter 173-430 WAC.

Account Number 614-32290011 Conditional Use Burn Permit Fees

| Projected FY 2021 Actual | \$1,890 |
|--------------------------|---------|
| Proposed FY 2022 Budget  | \$1,800 |

This account includes burn permit fees received for Conditional Use burn permits. Conditional Use burn permits are issued for burning that is not Residential or Agricultural in nature and includes burning conducted for such activities as training fires, land clearing burning, etc.

Page 14 of 47





# Subtotal, All Permit For Revenue Projected FY 2020 Actual \$512.801 Proposed FY 2021 Budget \$480.807 \$520,000 \$600,000 \$600,000 \$600,000 \$600,000 \$600,000 \$600,000 \$600,000 \$600,000 \$600,000 \$600,000 \$600,000



This account reflects the federal share of federal performance partnership grants issued pursuant to FCAA, Section 105. The grant is issued to YRCAA by Washington State Department Ecology passed through from USEPA. This federal-state grant as two-year grant covering the period of FV 2020 and 2021, with an effective date of July 1, 2019. The grant provides partial funding for the YRCAA's seven ocer air quality protection programs.

| Account Number | 014-33403101             | DOE Core Grant |
|----------------|--------------------------|----------------|
|