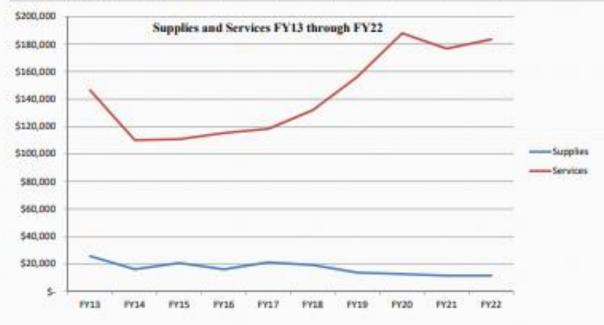

# FY21 Budgetary Notes (cont'd)

- 6. State Base Grant forecasted to remain level for FY21
- 7. FY21 Salaries increased by < 0.1%
- 8. FY21 Benefits reduced by < 0.1%
- 9. Increase in Total FY21 Salaries & Benefits of ~ 0.17%
- 10. FY21 Total Base Operations Supplies reduced by  $\sim 9\%$
- 11. FY21 Total Base Operations Services reduced by  $\sim 6\%$ 
  - FY21 Base Operations Professional Services reduced by approximately ~16%

# FY22 Budgetary Notes (cont'd)

- State Base Grant forecasted to remain level for FY22
- 7. FY22 Salaries increased by ~1.3% (ED Raise)
- 8. FY22 Benefits increased by ~3.5% (SUI, L&I, Health, PERS)
- Increase in Total FY22 Salaries & Benefits of ~ 1.9%
- FY22 Total Base Operations Supplies to remain unchanged
- 11. FY22 Total Base Operations Services increased by ~3.7% (Replace Phone system)