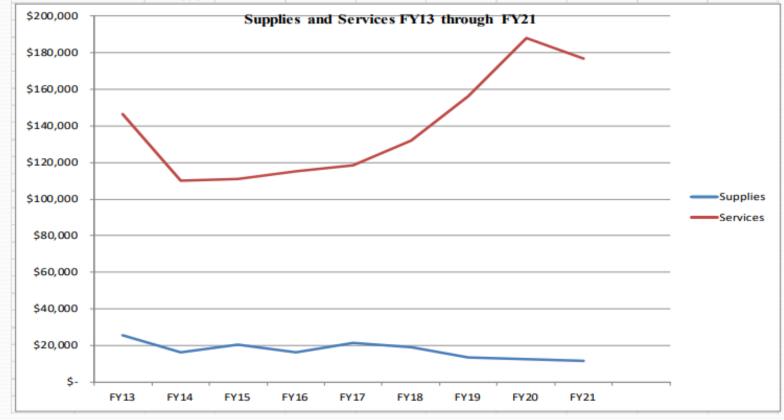

\$ | 11,500  |  |
| Increas  | e/Decrease  | -37.0     | 19/6 | 28.0%      |     | -22.2%   |    | 31.9%   |    | -9.8%    |     | -28.5%  |    | -7.4%   |    | -9.3%   |  |
| Te       | n Yr. Trend | -100.0    | 19/6 |            |     |          |    |         |    |          |     |         |    |         |    |         |  |
| Services | \$ 146,335  | \$ 110,1  | 23 5 | 110,790    | \$  | 115,303  | \$ | 118,363 | \$ | 132,000  | \$  | 156,352 | \$ | 187,863 | \$ | 176,675 |  |
| Increas  | e/Decrease  | -24.      | 7%   | 0.6%       |     | 4.1%     |    | 2.7%    |    | 11.5%    |     | 18.4%   |    | 20.2%   |    | -6.0%   |  |
| Te       | n Yr. Trend | -100.     | )%   |            |     |          |    |         |    |          |     |         |    |         |    |         |  |



| Base Operations Supplies & Services Comparison (FV13 through FV22 Budgets) |     |          |   |         |   |         |    |         |   |         |    |         |    |         |   |         |   |         |   |         |
|----------------------------------------------------------------------------|-----|----------|---|---------|---|---------|----|---------|---|---------|----|---------|----|---------|---|---------|---|---------|---|---------|
|                                                                            | E   | PYLI     |   | FY14    |   | FY15    |    | FY16    |   | FV17    | -  | FY18    |    | TVII    |   | FV20    |   | EVEL    |   | 10/22   |
| Supplies                                                                   | \$  | 25,666   | 5 | 16,174  | 5 | 20,707  |