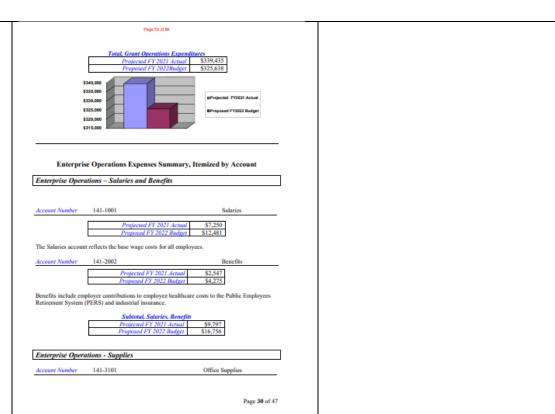

# **FY22 Budgetary Notes**

- 1. Projected Final FY21 Total Revenues up ~9%
- 2. Projected Final FY21 Total Expenses up ~16%
- Operational Reserve is funded at 25% of the FY21 Base Operations Final Expenses (\$232,769)
- Capital Replacement Reserve is funded at 10% of estimated Total Capital Replacement Costs for FY21 (\$11,014)
- Federal 105 Base Grant Funding forecasted to remain level for FY22

# FY22 Budgetary Notes (cont'd)

- State Base Grant forecasted to remain level for FY22
- 7. FY22 Salaries increased by ~1.3% (ED Raise)
- 8. FY22 Benefits increased by ~3.5% (SUI, L&I, Health, PERS)
- Increase in Total FY22 Salaries & Benefits of ~ 1.9%
- FY22 Total Base Operations Supplies to remain unchanged
- 11. FY22 Total Base Operations Services increased by ~3.7% (Replace Phone system)