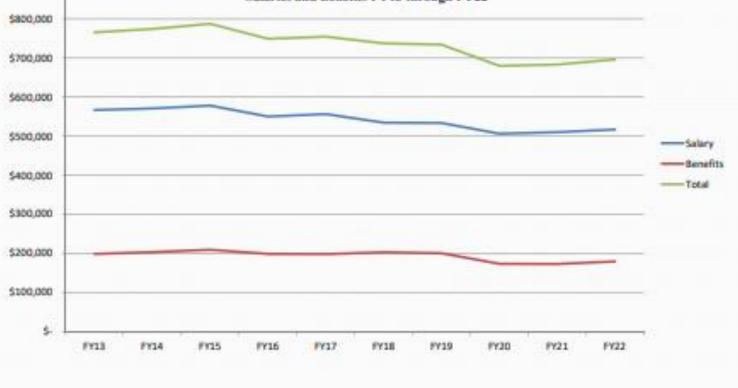

571,219  | S  | 578,423   | \$ | 550,616   | \$ | 556,616       | \$ | 534,797 | \$ | 533,960 | \$ | 506,682 | \$<br>508,762 |  |
| Benefits | \$   | 198,816  | \$ | 203,430  | \$ | 209,512   | \$ | 198,812   | \$ | 198,377       | \$ | 203,074 | \$ | 200,610 | \$ | 173,520 | \$<br>172,612 |  |
| Total    | S    | 766,000  | \$ | 774,649  | \$ | 787,935   | \$ | 749,428   | \$ | 754,993       | \$ | 737,871 | \$ | 734,570 | \$ | 680,202 | \$<br>681,374 |  |
| Increas  | e/D  | ecrease  |    | 1.1%     |    | 1.7%      |    | -4.9%     |    | 0.7%          |    | -2.3%   |    | -0.4%   |    | -7.4%   | 0.2%          |  |
| Te       | n Yı | r. Trend |    | -11.0%   |    |           |    |           |    |               |    |         |    |         |    |         |               |  |







# YRCAA Budget Trends

(FOTC's continuation of graphings as presented in Proposed Budgets for 2021 & 2022)

|             | FY13    | FY14    | FY15    | FY16    | FY17    | FY18    | FY19    | FY20    | FY21    | FY22    | FY23    |
|-------------|---------|---------|---------|---------|---------|---------|---------|---------|---------|---------|---------|
| Salary      | 567,184 | 571,219 | 578,423 | 550,616 | 556,616 | 534,797 | 533,960 | 506,582 | 508,762 | 517,246 | 548,799 |
| Benefits    | 198,816 | 203,430 | 209,512 | 198,812 | 198,377 | 203,074 | 200,610 | 173,520 | 172,612 | 179,411 | 189,812 |
| Total       | 766,000 | 774,649 | 787,935 | 749,428 | 754,993 | 737,871 | 734,570 | 680,102 | 681,374 | 696,657 | 738,611 |
| ↓or↑        |         | 1.1%    | 1.7%    | -4.9%   | 0.7%