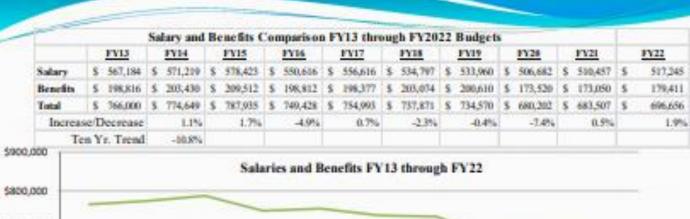

| 571,219  | S  | 578,423   | \$ | 550,616   | \$ | 556,616       | \$ | 534,797 | \$ | 533,960 | \$ | 506,682 | \$<br>508,762 |  |
| Benefits | \$   | 198,816  | \$ | 203,430  | \$ | 209,512   | \$ | 198,812   | \$ | 198,377       | \$ | 203,074 | \$ | 200,610 | \$ | 173,520 | \$<br>172,612 |  |
| Total    | S    | 766,000  | \$ | 774,649  | \$ | 787,935   | \$ | 749,428   | \$ | 754,993       | \$ | 737,871 | \$ | 734,570 | \$ | 680,202 | \$<br>681,374 |  |
| Increas  | e/D  | ecrease  |    | 1.1%     |    | 1.7%      |    | -4.9%     |    | 0.7%          |    | -2.3%   |    | -0.4%   |    | -7.4%   | 0.2%          |  |
| Te       | n Yı | r. Trend |    | -11.0%   |    |           |    |           |    |               |    |         |    |         |    |         |               |  |







# YRCAA Budget Trends

(FOTC's continuation of graphings as presented in Proposed Budgets for 2021 & 2022)

|             | FY13    | FY14    | FY15    | FY16    | FY17    | FY18    | FY19    | FY20    | FY21    | FY22    | FY23    |
|-------------|---------|---------|---------|---------|---------|---------|---------|---------|---------|---------|---------|
| Salary      | 567,184 | 571,219 | 578,423 | 550,616 | 556,616 | 534,797 | 533,960 | 506,582 | 508,762 | 517,246 | 548,799 |
| Benefits    | 198,816 | 203,430 | 209,512 | 198,812 | 198,377 | 203,074 | 200,610 | 173,520 | 172,612 | 179,411 | 189,812 |
| Total       | 766,000 | 774,649 | 787,935 | 749,428 | 754,993 | 737,871 | 734,570 | 680,102 | 681,374 | 696,657 | 738,611 |
| ↓or↑        |         | 1.1%    | 1.7%    | -4.9%   | 0.