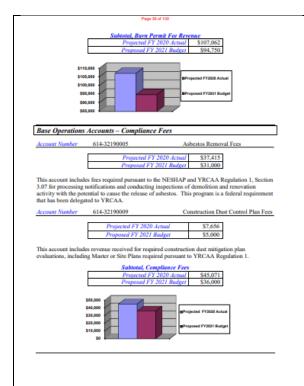

|
|                | Projected FY 2 | 2021 Actual | \$37,197       |        |
|                | Pennosed EV 2  | 1022 Budgar | \$32,250       |        |

This account reflects revenue received from Agricultural burn permit fees for permits issued pursuant to YRCAA Regulation 1, Section 3.03 and Chapter 173-430 WAC.

Account Number 614-32290011 Conditional Use Burn Permit Fees

| Projected FY 2021 Actual | \$1,890 |
|--------------------------|---------|
| Proposed FY 2022 Budget  | \$1,800 |

This account includes burn permit fees received for Conditional Use burn permits. Conditional Use burn permits are issued for burning that is not Residential or Agricultural in nature and includes burning conducted for such activities as training fires, land clearing burning, etc.

Page 14 of 47





# Subtotal, All Permit For Revenue Projected FY 2020 Actual \$512.801 Proposed FY 2021 Budget \$480.807 \$520,000 \$600,000 \$600,000 \$600,000 \$600,000 \$600,000 \$600,000 \$600,000 \$600,000 \$600,000 \$600,000 \$600,000



This account reflects the federal share of federal performance partnership grants issued pursuant to FCAA, Section 105. The grant is issued to YRCAA by Washington State Department Ecology passed through from USEPA. This federal-state grant as two-year grant covering the period of FV 2020 and 2021, with an effective date of July 1, 2019. The grant provides partial funding for the YRCAA's seven ocer air quality protection programs.

| Account Number | 014-33403101             | DOE Core Grant |
|----------------|--------------------------|----------------|
|